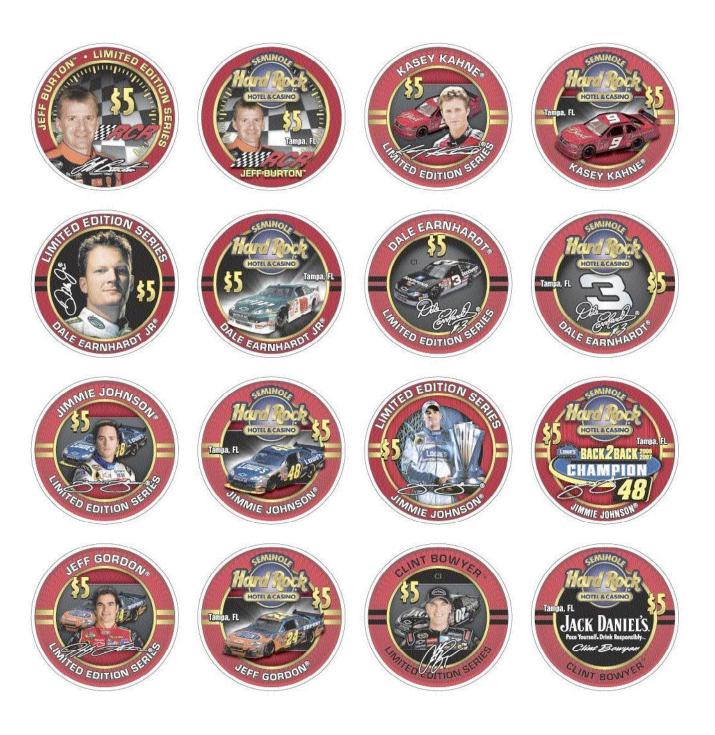

This program will feature NASCAR drivers Dale Earnhardt, Jr., Jeff Gordon, Jimmie Johnson, Clint Bowyer, Kasey Kahne, Jeff Burton and Dale Earnhardt, Sr. on gaming chips distributed and featured at casinos throughout the US. The program will generate interest for consumers and collectors alike and will focus on casinos surrounding race markets throughout the season.

Seminole Hard Rock Tampa unveiled the first chips as the launch of a year-long promotion. Seminole Gaming will be promoting and featuring various quantities of \$5.00 chips throughout their casinos. Additionally, special poker table layouts have been created to further drive excitement and to promote the driver chips.

#### **Hard Rock Tampa:**

Jeff Burton - 2,500, Clint Bowyer - 2,500, Kasey Kahne - 2,500, Dale Earnhardt Sr. - 2,500, Jimmie Johnson - 3,000, Jimmie Johnson (Champion) -3,000, Jeff Gordon - 3,000 and Dale Earnhardt Jr. - 3,500.

Artwork is identical for all properties.

I would like to thank Gina Araya, Public Relations & Advertising Coordinator, Seminole Hard Rock Hotel & Casino Tampa, Ralph Smith, Chipco International and Daren G. Lucas, Premiere Sport Alliances for their help.